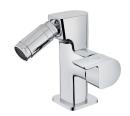

# **FORMENTERA**

Bidet mixer Modern design bidet tap.

Ref: 626260200-H

Colour Chrome

2 years warranty

### Technical features

- · Swivel ball joint
- · Anti-scale aerator
- · 3/8" flexible inlet pipes
- · Without pop-up waste