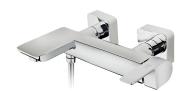

# **FORMENTERA**

#### Bath/shower mixer

Modern design chrome coloured bath/shower tap.

Ref: 621210200-H

Colour Chrome

2 years warranty

## Technical features

- · Integrated automatic diverter
- · Equipped with noise reducers
- · Anti-scale aerator
- · Shower set not included

# Assembly

Wall mounted