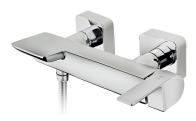

## FORMENTERA

Shower mixer Modern design shower tap.

Ref: 622310200-H

Colour Chrome

## **Technical features**

 $\cdot$  Equipped with noise reducers

· Shower set not included

# Assembly

Wall mounted