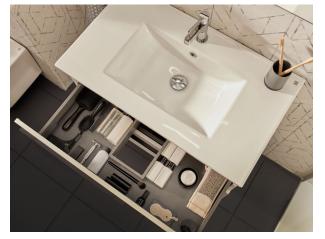

Strohm Teka > Basins & bath cabinets > Bath cabinets > 2 drawers >

DESSIN Bath cabinet 2 drawers White bath cabinet with 2 drawers.

Ref: F30110224A

Colour

Matt white / black

## **Technical features**

 $\cdot$  Drawer with metal slides

 $\cdot$  Full pull-out drawer

· Softclose drawer