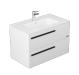

Strohm Teka > Basins & bath cabinets > Bath cabinets > 2 drawers >

DESSIN Bath cabinet 2 drawers White bath cabinet with 2 drawers.

Ref: F30110224A

Colour

Matt white / black

## **Technical features**

 $\cdot$  Drawer with metal slides

 $\cdot$  Full pull-out drawer

· Softclose drawer

## Finishings and materials

· Aluminium handle

Legal disclaimer:

\*Certain technical factors and features of our finishes may be altered due to possible variations in the configuration of your computer and/or printer; these data are therefore are only approximate and not definitive. We regularly review our product specifications to improve their characteristics and warranties. Please request detailed information from our sales department for any building or refitting projects.