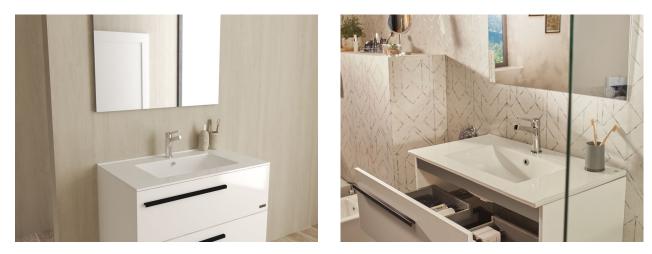

Strohm Teka > Basins & bath cabinets > Bath cabinets > 2 drawers >

DESSIN Bath cabinet 2 drawers White bath cabinet with 2 drawers.

Ref: F30110224A

Colour

Matt white / black

## **Technical features**

 $\cdot$  Drawer with metal slides

 $\cdot$  Full pull-out drawer

· Softclose drawer