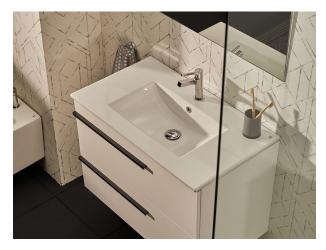

Strohm Teka > Basins & bath cabinets > Bath cabinets > 2 drawers >

DESSIN Bath cabinet 2 drawers White bath cabinet with 2 drawers.

Ref: F30110224A

Colour

Matt white / black

## **Technical features**

 $\cdot$  Drawer with metal slides

 $\cdot$  Full pull-out drawer

· Softclose drawer

## Finishings and materials

· Aluminium handle

Legal disclaimer:

\*Certain technical factors and features of our finishes may be altered due to possible variations in the configuration of your computer and/or printer; these data are therefore are only approximate and not definitive. We regularly review our product specifications to improve their characteristics and warranties. Please request detailed information from our sales department for any building or refitting projects.