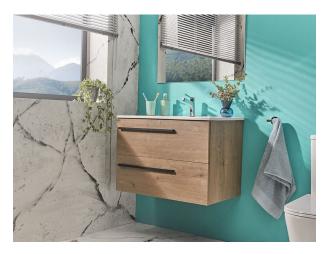

## Bath cabinet 2 drawers

Bathroom furniture with two drawers in oak wood color.

Ref: F30120774A

Colour Oak romance/black

# Technical features

- · Drawer with metal slides
- · Full pull-out drawer
- · Softclose drawer

# Finishings and materials

· Aluminium handle