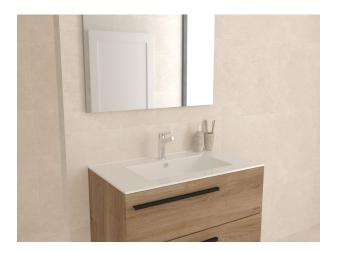

# DESSIN

## Bath cabinet 2 drawers

Bathroom furniture with two drawers in oak wood color.

Ref: F30120774A

Colour Oak romance/black

# Technical features

- · Drawer with metal slides
- · Full pull-out drawer
- · Softclose drawer

# Finishings and materials

· Aluminium handle