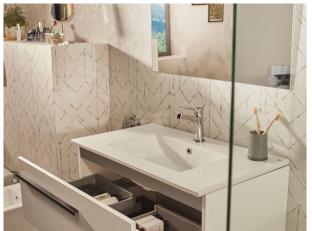

# DESSIN

## Bath cabinet 2 drawers

Bathroom furniture with two drawers in oak wood color.

Ref: F30120774A

Colour Oak romance/black

# Technical features

- · Drawer with metal slides
- · Full pull-out drawer
- · Softclose drawer

# Finishings and materials

· Aluminium handle