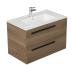

# DESSIN

## Bath cabinet 2 drawers

Bathroom furniture with two drawers in oak wood color.

Ref: F30120774A

Colour Oak romance/black

# Technical features

- · Drawer with metal slides
- · Full pull-out drawer
- · Softclose drawer

# Finishings and materials

· Aluminium handle