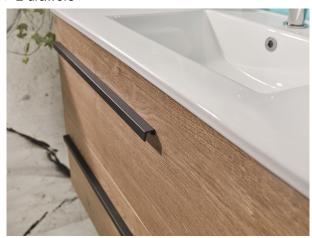

## Bath cabinet 2 drawers

Bathroom furniture with two drawers in oak wood color.

Ref: F30120774A

Colour Oak romance/black

# Technical features

- · Drawer with metal slides
- · Full pull-out drawer
- · Softclose drawer

# Finishings and materials

· Aluminium handle