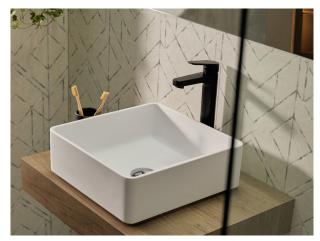

# MANACOR

Washbasin mixer XL

Ref: 84311025N

Colour Brave Black

2 years warranty

### Technical features

- · Anti-scale aerator with water flow limiter 5l/min
- · Saves up to 60% compared to standard single lever mixer
- · Ideal for BREEAM and LEED projects
- · Highly precise and smooth ceramic cartridge
- · 3/8" flexible inlet pipes
- · Without pop-up waste