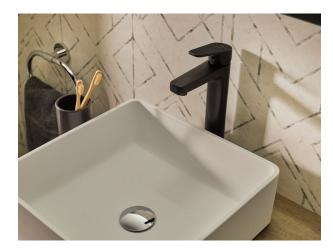

# MANACOR

Washbasin mixer XL

Ref: 84311025N

Colour Brave Black

2 years warranty

### Technical features

- · Anti-scale aerator with water flow limiter 5l/min
- · Saves up to 60% compared to standard single lever mixer
- · Ideal for BREEAM and LEED projects
- · Highly precise and smooth ceramic cartridge
- · 3/8" flexible inlet pipes
- · Without pop-up waste