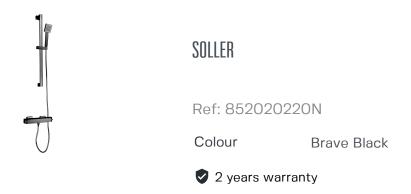

# Technical features

- · 75.5 cm sliding bar 3 cm x 1.5 cm
- · 1 function hand shower
- · 1.75m Silver PVC flexible hose with anti-twist system
- $\cdot$  Thermostatic mixer with safety temperature stop at 38  $\,$  C
- · Safe Touch technology ensuring tap body outer surface cold to the touch
- · Check valves
- · Check valves protected by filters

# **Assembly**

Wall mounted