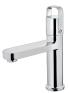

## Product details

Strohm Teka > Uncategorized > Basins & bath cabinets > Basin taps > Washbasin mixer I >

IAVI

Washbasin mixer L Nordic design basin tap in chrome finish

Ref: 313860200

Colour Chrome