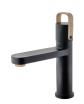

## Washbasin mixer L

Nordic design washbasin tap in black with amazon oak finishes

## Ref: 31386020NA

Colour

Amazon Oak/Black