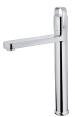

## Product details

Strohm Teka > Uncategorized > Basins & bath cabinets > Basin taps > Washbasin mixer xl >

IAVI

Washbasin mixer XL Nordic design basin tap in chrome finish

Ref: 313660200

Colour Chrome

## Technical features

- · Anti-scale aerator
- · 3/8" flexible inlet pipes
- · 1/2" Adapter
- · Without pop-up waste