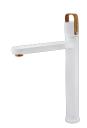

Strohm Teka > Uncategorized > Basins & bath cabinets > Basin taps > Washbasin mixer xl >

IAVI Washbasin mixer XL Nordic design basin tap in white with amazon oak finishes

Ref: 31366020WA

Colour

Amazon Oak/White

## **Technical features**

· Anti-scale aerator

- 3/8" flexible inlet pipes 1/2" Adapter

· Without pop-up waste