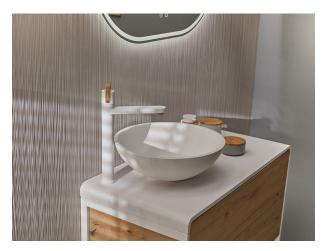

Strohm Teka > Uncategorized > Basins & bath cabinets > Basin taps > Washbasin mixer xl >

IAVI Washbasin mixer XL Nordic design basin tap in white with amazon oak finishes

Ref: 31366020WA

Colour

Amazon Oak/White

## Assembly

Easy fix fast installation system

Legal disclaimer:

\*Certain technical factors and features of our finishes may be altered due to possible variations in the configuration of your computer and/or printer; these data are therefore are only approximate and not definitive. We regularly review our product specifications to improve their characteristics and warranties. Please request detailed information from our sales department for any building or refitting projects.