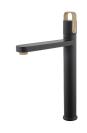

## Washbasin mixer XL

Nordic design washbasin tap in black with amazon oak finishes

## Ref: 31366020NA

Colour

Amazon Oak/Black