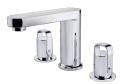

## Product details

Strohm Teka > Uncategorized > Basins & bath cabinets > Basin taps > Three hole washbasin mixer >

IAVI

Three hole washbasin mixer Nordic design basin tap in chrome finish

Ref: 314310200

Colour Chrome

## Technical features

- · Anti-scale aerator
- · 3/8" flexible inlet pipes
- · 1/2" Adapter
- · Without pop-up waste