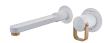

### **Product details**

Strohm Teka > Uncategorized > Basins & bath cabinets > Basin taps > Concealed washbasin mixer >

LAVI

Wall-mounted washbasin mixer

Nordic design basin tap in white with amazon oak finishes

Ref: 31461020WA

Colour Amazon Oak/White