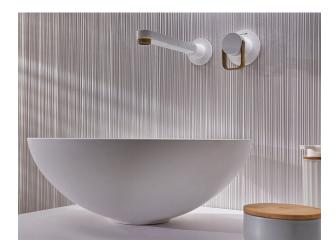

### **Product details**

Strohm Teka > Uncategorized > Basins & bath cabinets > Basin taps > Concealed washbasin mixer >

LAVI

Wall-mounted washbasin mixer

Nordic design basin tap in white with amazon oak finishes

Ref: 31461020WA

Colour Amazon Oak/White