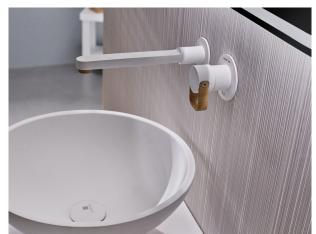

### **Product details**

Strohm Teka > Uncategorized > Basins & bath cabinets > Basin taps > Concealed washbasin mixer >

LAVI

Wall-mounted washbasin mixer

Nordic design basin tap in white with amazon oak finishes

Ref: 31461020WA

Colour Amazon Oak/White

# Assembly

## Easy fix fast installation system