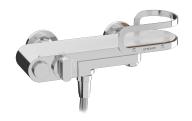

## **Product details**

Strohm Teka > Uncategorized > Bathtubs > Bathtub taps > Bath/shower mixer >

LAVI

Bath shower mixer with accessories
Bath and shower tap in Nordic design with chrome finish

Ref: 311220200

## Technical features

- · Safe Touch technology ensuring tap body outer surface cold to the touch
- · Anti-scale aerator
- · On/off buttons
- · Hidden spout with shower function
- · Visible spout with bath function
- · Equipped with noise reducers
- · Highly precise and smooth ceramic cartridge
- · With shower set (I function hand shower with anti-scale system, wall support and flexible hose)