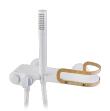

## Shower mixer with accessories

Nordic design shower tap in white colour with amazon oak finishes

Ref: 31232020WA

Colour Amazon Oak/White

## Technical features

- · Safe Touch technology ensuring tap body outer surface cold to the touch
- · On/off buttons
- · Hidden spout with shower function
- · Visible spout with bath function
- · Equipped with noise reducers
- · Highly precise and smooth ceramic cartridge
- · With shower set (1 function hand shower with anti-scale system, wall support and flexible hose)