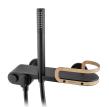

## Shower mixer with accessories

Nordic design shower tap in black colour with amazon oak finishes

Ref: 31232020NA

Colour Amazon Oak/Black

## Technical features

- · Safe Touch technology ensuring tap body outer surface cold to the touch
- · On/off buttons
- · Hidden spout with shower function
- · Visible spout with bath function
- · Equipped with noise reducers
- · Highly precise and smooth ceramic cartridge
- · With shower set (1 function hand shower with anti-scale system, wall support and flexible hose)