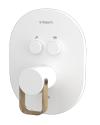

## 2 way concealed mixer

Nordic design shower tap in white colour with amazon oak finishes

## Ref: 31171020WA

Colour

Amazon Oak/White

## **Technical features**

· Concealed part included

 $\cdot$  Selection of outlets using buttons

· Shower set not included

Legal disclaimer:

\*Certain technical factors and features of our finishes may be altered due to possible variations in the configuration of your computer and/or printer; these data are therefore are only approximate and not definitive. We regularly review our product specifications to improve their characteristics and warranties. Please request detailed information from our sales department for any building or refitting projects.