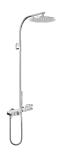

## **Product details**

Strohm Teka > Uncategorized > Shower columns > Showers > Single lever shower system >

IAVI

Single lever shower system

Nordic design shower column with chrome finish

Ref: 312980200

Colour Chrome

## Technical features

- · Shower mixer with upper outlet
- · Selection of outlets using buttons
- · Height-adjustable telescopic shower arm (min height: 84 cm, max height 135 cm)
- · Shower head Ø25 cm
- · 1 function hand shower
- · 1.5m flexible shower hose with anti-twist system
- · Sliding shower holder