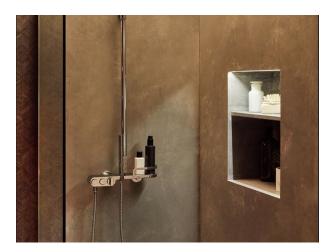

## **Product details**

Strohm Teka > Uncategorized > Shower columns > Showers > Single lever shower system >

IAVI

Single lever shower system

Nordic design shower column with chrome finish

Ref: 312980200

Colour Chrome

## Technical features

- · Shower mixer with upper outlet
- · Selection of outlets using buttons
- · Height-adjustable telescopic shower arm (min height: 84 cm, max height 135 cm)
- · Shower head Ø25 cm
- · 1 function hand shower
- · 1.5m flexible shower hose with anti-twist system
- · Sliding shower holder