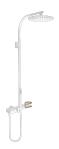

## Single lever shower system

Nordic design shower column in white colour with amazon oak finishes

Ref: 31298020WA

Colour Amazon Oak/White

## Technical features

- · Shower mixer with upper outlet
- · Selection of outlets using buttons
- · Height-adjustable telescopic shower arm (min height: 84 cm, max height 135 cm)
- · Shower head Ø25 cm
- · 1 function hand shower
- · 1.5m flexible shower hose with anti-twist system
- · Sliding shower holder