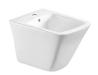

## DESSIN

Wall hung bidet Wall mounted bidet with Rimless design

Ref: 706060200

Colour White

## Technical features

- · Easy to clean
- · Tap not included

## Finishings and materials

· High quality ceramic

# **Assembly**

Installation attached to wall