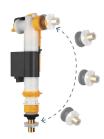

## Technical features

- · A single reference for all side and bottom entry WCs
- · Long brass 3/8" thread that can even be installed in older WCs
- · Height-adjustable telescopic shower arm (min height: 97.5 cm, max height 115 cm)
- · Silent closing
- · Built-infilter that can be cleaned without dismounting inlet pipe
- · Fast regulation system with no need for tools
- · Takes up less space in tank. Height adjustment
- · No blockages even if not correctly installed
- · Mounted to water connection with 14 turn
- · Made in Europe