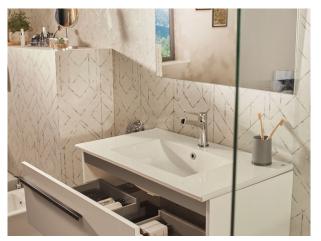

### DESSIN

Bath cabinet 2 drawers
White bath cabinet with 2 drawers.

Ref: F30110222A

Colour Matt white / black