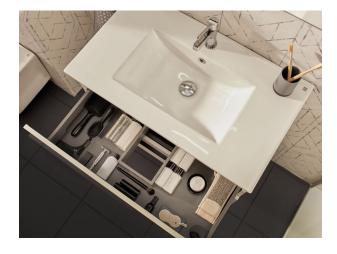

### Technical features

- · Drawer with metal slides
- · Full pull-out drawer
- · Softclose drawer