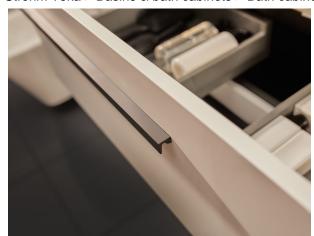

### DESSIN

Bath cabinet 2 drawers
White bath cabinet with 2 drawers.

Ref: F30110222A

Colour Matt white / black

### Technical features

- · Drawer with metal slides
- · Full pull-out drawer
- · Softclose drawer

# Finishings and materials

· Aluminium handle





#### Legal disclaimer:

\*Certain technical factors and features of our finishes may be altered due to possible variations in the configuration of your computer and/or printer; these data are therefore are only approximate and not definitive. We regularly review our product specifications to improve their characteristics and warranties. Please request detailed information from our sales department for any building or refitting projects.



### Product details

Strohm Teka > Basins & bath cabinets > Bath cabinets > 2 drawers >





## **Downloads**



#### Legal disclaimer: