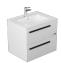

### DESSIN

Bath cabinet 2 drawers
White bath cabinet with 2 drawers.

Ref: F30110222A

Colour Matt white / black