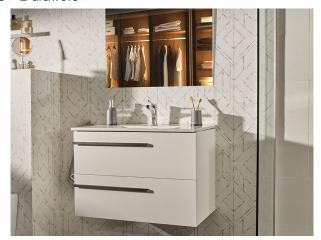

### DESSIN

Bath cabinet 2 drawers
White bath cabinet with 2 drawers.

Ref: F30110222A

Colour Matt white / black

### Technical features

- · Drawer with metal slides
- · Full pull-out drawer
- · Softclose drawer

# Finishings and materials

· Aluminium handle