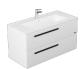

## DFSSIN

Bath cabinet 2 drawers
White bath cabinet with 2 drawers.

Ref: F30110226A

Colour Matt white / black

# Technical features

- · Drawer with metal slides
- · Full pull-out drawer
- · Softclose drawer

# Finishings and materials

· Aluminium handle