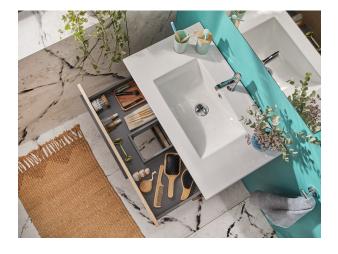

# Technical features

- $\cdot$  Drawer with metal slides
- · Full pull-out drawer
- · Softclose drawer

# Finishings and materials

· Aluminium handle