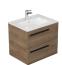

#### Bath cabinet 2 drawers

Bathroom furniture with two drawers in oak wood color.

Ref: F30120772A

Colour Oak romance/black

# Technical features

- $\cdot$  Drawer with metal slides
- · Full pull-out drawer
- · Softclose drawer

# Finishings and materials

· Aluminium handle