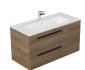

# Bath cabinet 2 drawers

Bathroom furniture with two drawers in oak wood color.

Ref: F30120776A

Colour Oak romance/black

# Technical features

- · Drawer with metal slides
- · Full pull-out drawer
- · Softclose drawer

# Finishings and materials

· Aluminium handle