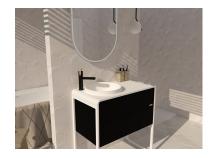

# 2 drawers countertop

Bathroom cabinet with two black drawers with matt white lacquered sides.

Ref: F31115995A

Colour Matt white / black

## Technical features

- · Softclose system
- · Including solid mineral worktop
- · Includes solid mineral semi-recessed washbasin integrated in the worktop 37 cm x 4.5 cm
- · Push to open door mechanism
- · Full pull-out drawer
- · Includes single standing solid mineral basin 38 cm x 150 cm
- · Metal structure
- · Front panels: PB

# Finishings and materials

- · Hettich fittings
- · Matte white solid mineral
- · Soild mineral with rounded edges