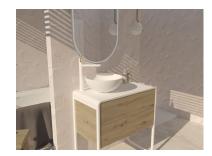

## Product details

Strohm Teka > Basins & bath cabinets > Bath cabinets > 2 drawers >

LAVI

2 drawers countertop

Bath cabinet with two drawers and white lacquered sides.

Ref: F31126885A

Colour Amazon Oak/White

## Technical features

· Softclose system

· Including solid mineral worktop

- · Includes single standing solid mineral basin 38 cm x 150 cm
- · Push to open door mechanism
- · Full pull-out drawer
- · Metal structure
- · Front panels: PB

## Finishings and materials

- · Hettich fittings
- · Matte white solid mineral
- · Soild mineral with rounded edges