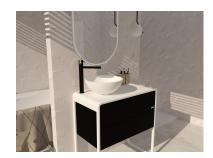

# 2 drawers countertop

Bathroom cabinet with two black drawers with matt white lacquered sides.

Ref: F31116995A

Colour Matt white / black

## Technical features

- · Softclose system
- · Including solid mineral worktop
- · Includes single standing solid mineral basin 38 cm x 150 cm
- · Push to open door mechanism
- · Full pull-out drawer
- · Metal structure
- · Front panels: PB

# Finishings and materials

- · Hettich fittings
- · Matte white solid mineral
- · Soild mineral with rounded edges