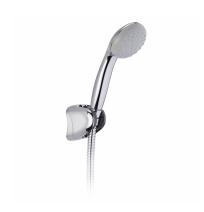

## Product details

Strohm Teka > Shower > Showers > Hand shower kit >

STROHM

Basic shower Kit

Modern design shower set

Ref: R1318400

Colour Chrome

2 years warranty

## Technical features

- · 1 function hand shower
- · Easy to clean
- · Adjustable hand shower holder