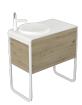

#### Product details

Strohm Teka > Basins & bath cabinets > Bath cabinets > 2 drawers >

LAVI

## 2 drawers countertop

Bath cabinet with two drawers and white lacquered sides.

Ref: F31125885ANH

Colour Amazon Oak/White

## Technical features

- · 2 Drawers
- · Including solid mineral worktop
- · Includes solid mineral semi-recessed washbasin integrated in the worktop 37 cm x 4.5 cm
- · Metal structure
- · Front panels: PB
- · Push to open door mechanism
- · Full pull-out drawer
- · Softclose system

# Finishings and materials

- · Soild mineral with rounded edges
- · Matte white solid mineral
- · Hettich fittings
- · Drawer interior finish: Anthracite