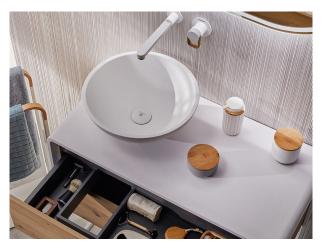

## Technical features

- · 2 Drawers
- · Including solid mineral worktop
- · Includes single standing solid mineral basin 38 cm x 150 cm
- · Metal structure
- · Front panels: PB
- · Push to open door mechanism
- · Full pull-out drawer
- · Softclose system

## Finishings and materials

- $\cdot$  Soild mineral with rounded edges
- · Matte white solid mineral
- · Hettich fittings
- · Drawer interior finish: Anthracite