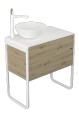

# 2 drawers countertop

Bath cabinet with two drawers and white lacquered sides.

Ref: F31126885ANH

Colour Amazon Oak/White

## Technical features

- · 2 Drawers
- · Including solid mineral worktop
- · Includes single standing solid mineral basin 38 cm x 150 cm
- · Metal structure
- · Front panels: PB
- · Push to open door mechanism
- · Full pull-out drawer
- · Softclose system

## Finishings and materials

- $\cdot$  Soild mineral with rounded edges
- · Matte white solid mineral
- · Hettich fittings
- · Drawer interior finish: Anthracite