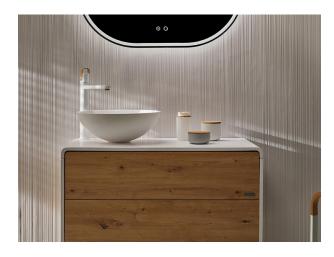

# 2 drawers countertop

Bath cabinet with two drawers and white lacquered sides.

Ref: F31126885ANH

Colour Amazon Oak/White

## Technical features

- · 2 Drawers
- · Including solid mineral worktop
- · Includes single standing solid mineral basin 38 cm x 150 cm
- · Metal structure
- · Front panels: PB
- · Push to open door mechanism
- · Full pull-out drawer
- · Softclose system

## Finishings and materials

- $\cdot$  Soild mineral with rounded edges
- · Matte white solid mineral
- · Hettich fittings
- · Drawer interior finish: Anthracite