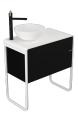

# 2 drawers countertop

Bathroom cabinet with two black drawers with matt white lacquered sides.

Ref: F31116995ANH

Colour Matt white / black

## Technical features

- · 2 Drawers
- · Including solid mineral worktop
- · Includes single standing solid mineral basin 38 cm x 150 cm
- · Metal structure
- · Front panels: PB
- · Push to open door mechanism
- · Full pull-out drawer
- · Softclose system

## Finishings and materials

- · Soild mineral with rounded edges
- · Matte white solid mineral
- · Hettich fittings
- · Drawer interior finish: Anthracite