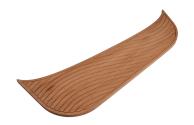

## LAVI bathtub footrest

Ref: 790120100

Colour Natural Iroko

## Technical features

- · Adapts to bathtub shape
- · Colourless anti-slip protective varnish
- · Subject to special order