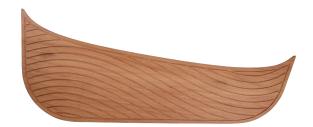

## LAVI bathtub footrest

Ref: 790120100

Colour Natural Iroko

## Technical features

- · Adapts to bathtub shape
- · Colourless anti-slip protective varnish
- · Subject to special order