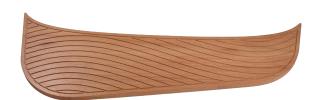

## LAVI bathtub footrest

Ref: 790120100

Colour Natural Iroko

## Technical features

- · Adapts to bathtub shape
- · Colourless anti-slip protective varnish
- · Subject to special order