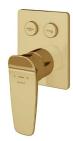

### SFNSF

2 way concealed mixer 2 outlet modern design built-in tap.

Ref: 91171020G2

Colour Pure Gold

2 years warranty

# Technical features

- $\cdot \ \text{Concealed part included}$
- · Selection of outlets using buttons
- · Shower set not included
- · No finger print treatment
- · PVD paint coating