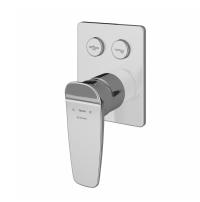

### SFNSF

2 way concealed mixer 2 outlet built-in simple design tap.

Ref: 91171020G3

Colour Proud Rose

2 years warranty

## Technical features

- · Concealed part included
- · Selection of outlets using buttons
- · Shower set not included
- · No finger print treatment
- · PVD paint coating