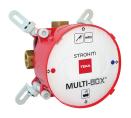

Strohm Teka > Uncategorized > Shower columns > Showers > Built-in head shower >

STROHM Multibox

Ref: 1065200

## **Technical features**

 $\cdot$  Multifunction: a single built-in body that allows for various combinations, both single-lever and thermostatic faucets.

· Single built-in body, multiple solutions.

· Easy to install thanks to adjustable tabs that adapt to uneven surfaces.

· Equipped with noise reducers

Legal disclaimer:

\*Certain technical factors and features of our finishes may be altered due to possible variations in the configuration of your computer and/or printer; these data are therefore are only approximate and not definitive. We regularly review our product specifications to improve their characteristics and warranties. Please request detailed information from our sales department for any building or refitting projects.