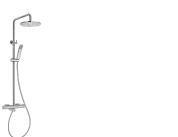

## Product details

Strohm Teka > Uncategorized > Showers > Thermostatic shower system >

DESSIN

Ref: 30138020C3

Colour

Chrome

## Technical features

- · Thermostatic shower mixer with upper outlet
- · Thermostatic mixer with safety temperature stop at 38 C
- · Safe Touch technology ensuring tap body outer surface cold to the touch
- · Height-adjustable telescopic shower arm (min height: 93 cm, max height 153 cm)
- · Integrated automatic diverter
- · Ø24.6 cm Shower head with anti-scale system
- · 1 function hand shower
- · 1.5m high quality metal flexible shower hose
- · Sliding shower holder
- · Check valves protected by filters