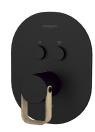

## Product details

Strohm Teka > Uncategorized > Shower taps > Showers > Shower mixer >

IAVI

Ref: 31170020NA

Colour Amazon Oak/Black

## Technical features

- Built in part not includedRequires Multibox
- · Selection of outlets using buttons
- · Shower set not included

## **Assembly**

Concealed installation Wall mounted