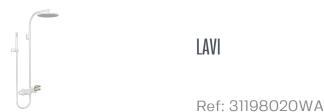

## Technical features

- · Shower mixer with upper outlet
- · Safe Touch technology ensuring tap body outer surface cold to the touch
- · On/off buttons
- · Hidden spout with shower function
- · Visible spout with bath function
- · Equipped with noise reducers
- · Highly precise and smooth ceramic cartridge
- · Anti-scale aerator
- · With shower set
- · 1 function hand shower
- · 1.5m flexible shower hose with anti-twist system
- · Adjustable hand shower holder
- · Ø25 cm Shower head with anti-scale system