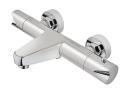

## Product details

Strohm Teka > Uncategorized > Thermostatic shower mixer > Shower taps > Showers >

INCA

Ref: 5319102A0

## Technical features

- · Safe Touch technology ensuring tap body outer surface cold to the touch
- · Thermostatic mixer with safety temperature stop at 38 C
- · Check valves
- · Check valves protected by filters
- · Shower set not included

## **Assembly**

Wall mounted