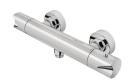

## Product details

Strohm Teka > Uncategorized > Thermostatic shower mixer > Shower taps > Showers >

INCA

Ref: 5320102A0

## Technical features

- · Safe Touch technology ensuring tap body outer surface cold to the touch
- · Thermostatic mixer with safety temperature stop at 38 C
- · Check valves
- · Check valves protected by filters
- · Shower set not included

## Assembly

Wall mounted