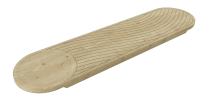

Strohm Teka > Uncategorized > Bathtubs > Bathtub >

LAVI Bathtub tray

Ref: 790120200

Colour Natural Iroko

## **Technical features**

· Colourless anti-slip protective varnish

Legal disclaimer:

\*Certain technical factors and features of our finishes may be altered due to possible variations in the configuration of your computer and/or printer; these data are therefore are only approximate and not definitive. We regularly review our product specifications to improve their characteristics and warranties. Please request detailed information from our sales department for any building or refitting projects.