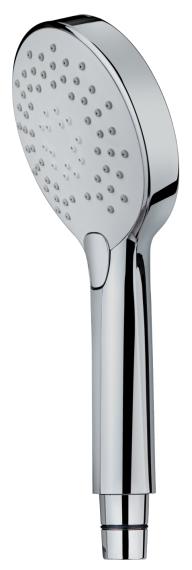

## **Technical features**

- · 3 functions: Rain Massage Soft
- $\cdot$  Anti-scale
- ·Ø11 cm
- $\cdot \mbox{ Easy to clean}$

Legal disclaimer:

\*Certain technical factors and features of our finishes may be altered due to possible variations in the configuration of your computer and/or printer; these data are therefore are only approximate and not definitive. We regularly review our product specifications to improve their characteristics and warranties. Please request detailed information from our sales department for any building or refitting projects.