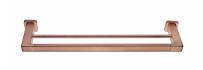

# Double towel bar

Proud rose coloured double towel rail.

Ref: 17077020G3

Colour Proud Rose

Weight 1 kg

2 years warranty

#### Technical features

- · PVD paint coating
- · Easy to clean
- · Easy installation system
- · 60 cm
- · No finger print treatment

# Finishings and materials

· Metal