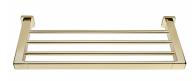

## FORMENTERA

Triple towel bar Pure gold coloured triple towel rail.

Ref: 17078020G2

Colour Pure Gold Weight 2 kg

## Technical features

- $\cdot$  PVD paint coating
- · Easy to clean
- $\cdot$  Easy installation system
- · 60 cm
- $\cdot$  No finger print treatment

## Finishings and materials

· Metal