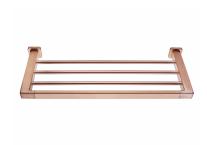

## Triple towel bar

Proud rose coloured triple towel rail.

Ref: 17078020G3

Colour Proud Rose

Weight 2 kg

2 years warranty

#### Technical features

- · PVD paint coating
- · Easy to clean
- · Easy installation system
- · 60 cm
- · No finger print treatment