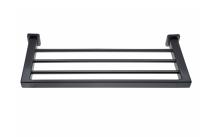

## Triple towel bar

Brave black coloured triple towel rail.

Ref: 17078020N2

Colour Brave Black

Weight 2 kg

2 years warranty

### Technical features

- · PVD paint coating
- · Easy to clean
- · Easy installation system
- · 60 cm
- · No finger print treatment