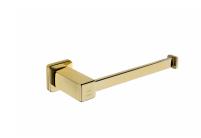

## **FORMENTERA**

Hand towel bar
Pure gold coloured towel rail.

Ref: 17079020G2

Colour Pure Gold

2 years warranty

## Technical features

- · PVD paint coating
- · Easy to clean
- $\cdot$  Easy installation system
- · 24.4 cm
- · No finger print treatment