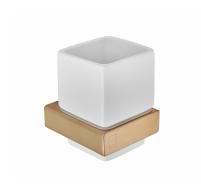

# **FORMENTERA**

# Tumbler holder with glass

Loyal bronze coloured wall mounted glass holder with ceramic glass.

Ref: 17081020BZ

Colour Loyal Bronze

Weight 1 kg

2 years warranty